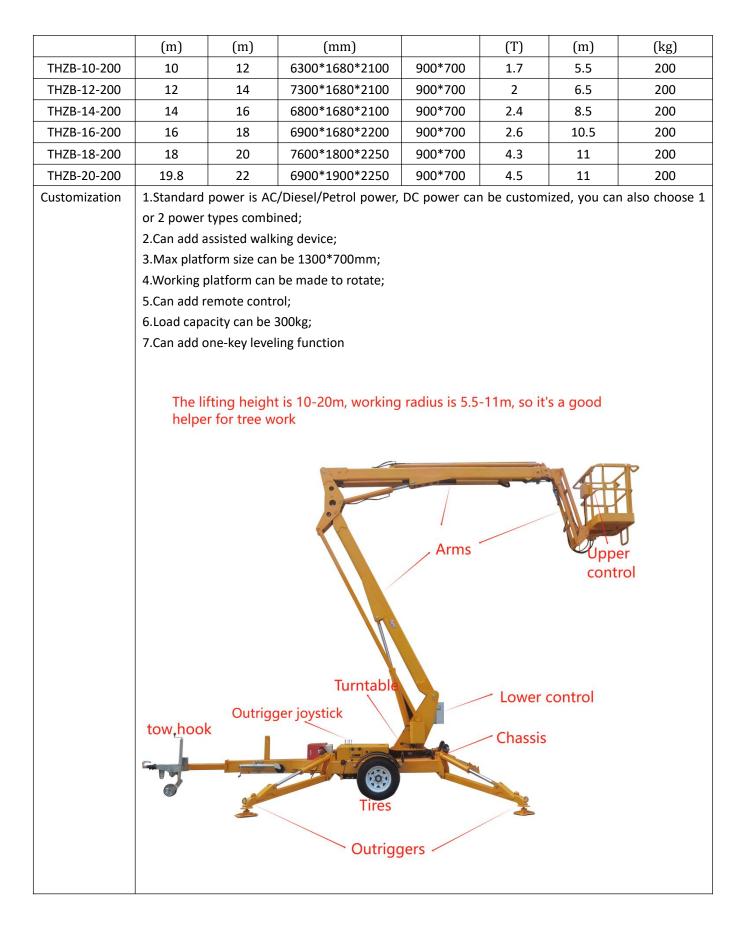

### 2. What's the Main Structure of Towable Boom Lifts For Tree?

A towable boom lifts for tree typically consists of the following components:

Trailer: The base of the lift that is mounted on wheels for easy transportation. The trailer is typically equipped with a hitch for towing behind a vehicle.

Arms: The extendable arm that can be raised and lowered to access high areas. The boom can be telescopic, articulating, or a combination of both.

Working platform: The work platform at the end of the boom where the operator stands or sits while working at height. The platform may have controls for operating the lift.

Control panel: The controls for operating the boom lift, including buttons for raising, lowering, extending, and retracting the boom.

Outrigger: Towable boom lifts for tree are equipped with outriggers to provide ensure the stability when the boom is extended.

Power source: The lift may be powered by AC, diesel engine, battery, or a combination of both.

Safety features: Towable boom lifts for tree are equipped with safety features such as emergency stop buttons, safety belt, and tilt sensors to prevent accidents.

### Tree?

| Model | Platform | Working | Overall    | Platform | Machine | Working | Load     |
|-------|----------|---------|------------|----------|---------|---------|----------|
|       | Height   | Height  | Dimensions | Size(mm) | Weight  | Radius  | Capacity |